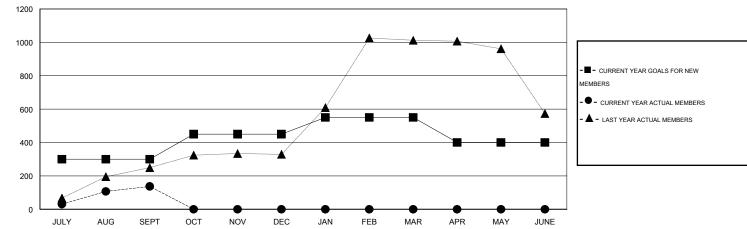

## GMT: ER GURUNATHAN

| LOCATION INDIA | I OCATION | INDIA |
|----------------|-----------|-------|
|----------------|-----------|-------|

| GMT | CA | 6 |
|-----|----|---|
|     |    |   |

|                       |                  | Clubs     |                  |                       |               |                    | Members                             |                    |                  |
|-----------------------|------------------|-----------|------------------|-----------------------|---------------|--------------------|-------------------------------------|--------------------|------------------|
| RESULTS FOR 2014-2015 |                  |           |                  | RESULTS FOR 2014-2015 |               |                    |                                     |                    |                  |
| QUARTER               | NEW CLUB<br>GOAL | NEW CLUBS | DROPPED<br>CLUBS | NET<br>GAIN/LOSS      | QUARTER       | NEW MEMBER<br>GOAL | CHARTER AND<br>NEW MEMBERS<br>ADDED | DROPPED<br>MEMBERS | NET<br>GAIN/LOSS |
| JULY/AUG/SEPT         | 4                | 3         | 0                | 3                     | JULY/AUG/SEPT | 300                | 273                                 | 136                | 137              |
| OCT/NOV/DEC           | 2                | 0         | 0                | 0                     | OCT/NOV/DEC   | 150                | 0                                   | 0                  | 0                |
| JAN/FEB/MAR           | 0                | 0         | 0                | 0                     | JAN/FEB/MAR   | 100                | 0                                   | 0                  | 0                |
| APR/MAY/JUNE          | 0                | 0         | 0                | 0                     | APR/MAY/JUNE  | -150               | 0                                   | 0                  | 0                |