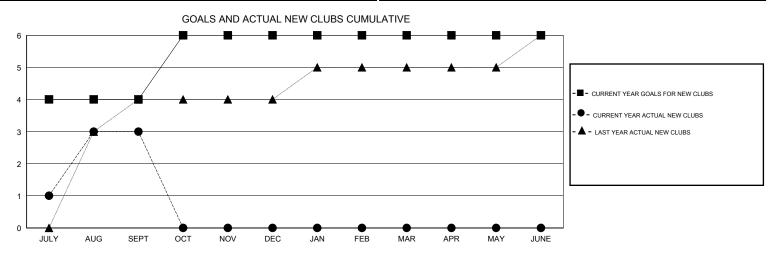

## GMT: ER GURUNATHAN

| LOCATION INDIA | I OCATION | INDIA |
|----------------|-----------|-------|
|----------------|-----------|-------|

| GMT | CA | 6 |
|-----|----|---|
|     |    |   |

|                       |                  | Clubs     |                  |                       |               |                    | Members                             |                    |                  |
|-----------------------|------------------|-----------|------------------|-----------------------|---------------|--------------------|-------------------------------------|--------------------|------------------|
| RESULTS FOR 2014-2015 |                  |           |                  | RESULTS FOR 2014-2015 |               |                    |                                     |                    |                  |
| QUARTER               | NEW CLUB<br>GOAL | NEW CLUBS | DROPPED<br>CLUBS | NET<br>GAIN/LOSS      | QUARTER       | NEW MEMBER<br>GOAL | CHARTER AND<br>NEW MEMBERS<br>ADDED | DROPPED<br>MEMBERS | NET<br>GAIN/LOSS |
| JULY/AUG/SEPT         | 4                | 3         | 0                | 3                     | JULY/AUG/SEPT | 300                | 273                                 | 136                | 137              |
| OCT/NOV/DEC           | 2                | 0         | 0                | 0                     | OCT/NOV/DEC   | 150                | 0                                   | 0                  | 0                |
| JAN/FEB/MAR           | 0                | 0         | 0                | 0                     | JAN/FEB/MAR   | 100                | 0                                   | 0                  | 0                |
| APR/MAY/JUNE          | 0                | 0         | 0                | 0                     | APR/MAY/JUNE  | -150               | 0                                   | 0                  | 0                |